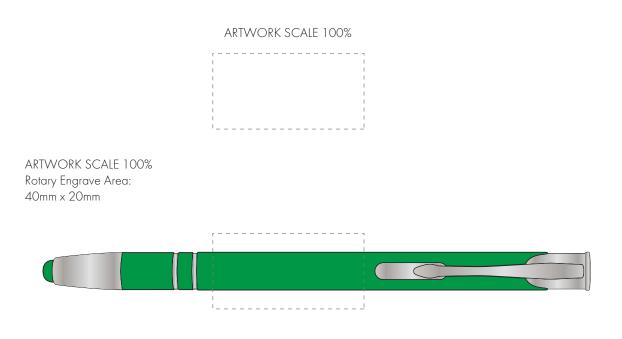

## **PANTONE REFERENCE(S)**

Engrave

The dashed line is to demonstrate print area and will not appear on your printed item